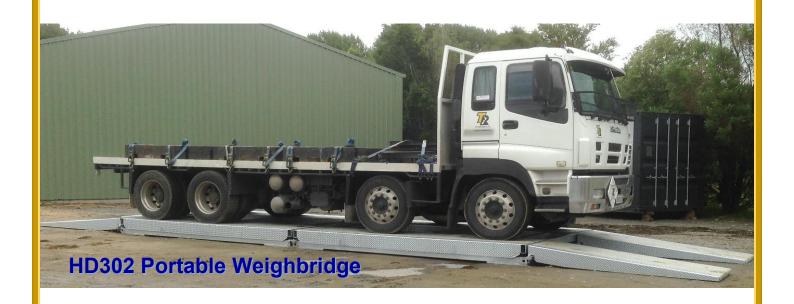

# Portable Weighbridges

Hot dip galvanised or Epoxy paint finish
Robust construction using weighbridge load cells
Free floating deck can accommodate overhang for wider trailers
Steel ramps

Easy set up and transportation NZ trade approved

#### **Sizes**

• Decks are 4m x 2.9m and are modular, so several decks can be joined together to form the required length of weighbridge.

#### **Capacity**

- 30000kg for two decks
- Up to 60000kg for multi-deck configurations

#### Load cells

- 4 x 10ton shear beams per deck
- IP68 Protection rating